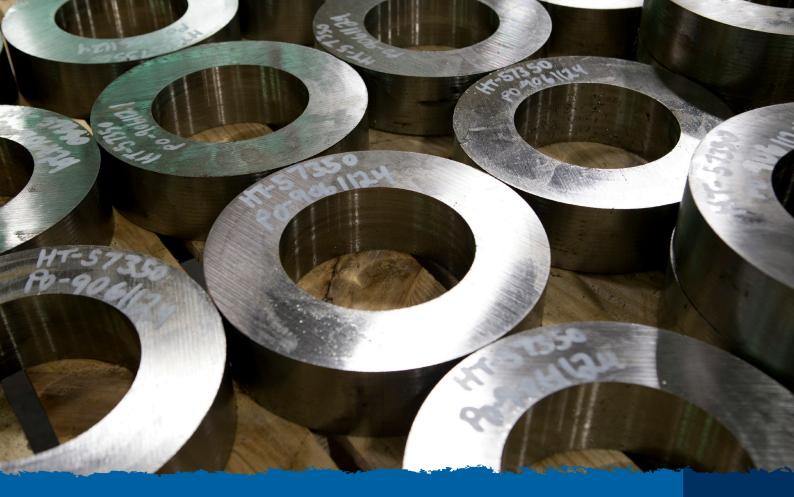

# Drilled Bar On Demand

Let Ryerson help simplify your next project with our enhanced in-house drilling capabilities.

## We'll supply the metal - and process it.

Outside diameter range: 31/2" - 17"

Inside diameter range: 1½" - 6¾"

Length range: 30" - 240"

Standard tolerance: +/- 0.030" with 125 RMS surface finish

## We also offer:

Saw cutting

Heat treatment

Testing services

Packing and kitting

Ask us about how our new equipment and expanded drilling capabilities can help serve you. Simply order and let Ryerson manage your supply chain. Our team of experts will oversee your project from start-to-finish, including logistics coordination.